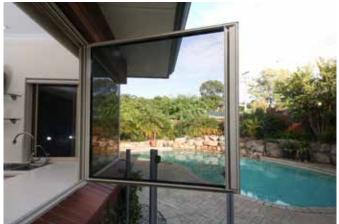

### **Fixed Screens**

Crimsafe fixed security screens are non-moving panels that can be fitted to almost any window type. These panels can cover just the opening section or the full window with a variety of different frame types.

#### **Smaller Frame Sections**

Boasting the strength of door frames, but with a smaller frame width.