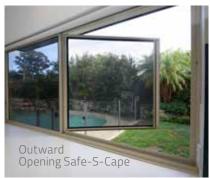

## Safe-S-Cape Screens

Crimsafe hinged Safe-S-Cape screens allow a quick exit in the event of a fire or emergency. Extremely secure from the outside, they swing open easily with a one-touch push from the inside.

#### **Keyless Exit & Quick Release**

Peace of mind, knowing that in an emergency you can get out of the house fast thanks to the one-touch and push release.

#### **Easy Access To Window Surface**

The Crimsafe panel swings away from the exterior window surface, enabling easy cleaning.

#### **Australian Standards**

Crimsafe always exceeds the relevant Australian and industry standards for security.

Inward and outward opening options available.