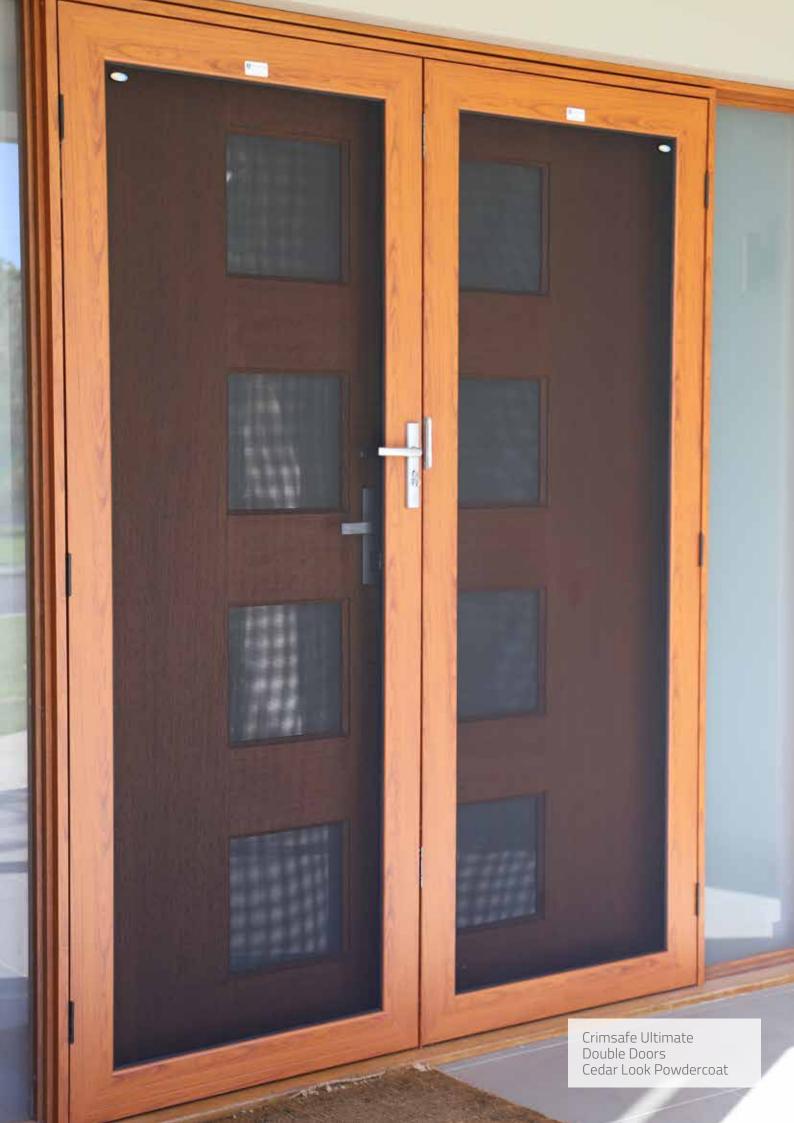

# CRIMSAFE DOORS

### **Ultimate**

Crimsafe Ultimate frames are 40% stronger than Crimsafe Regular. They feature a curved profile where it meets the mesh and a sleek clip on cover which completes the stylish look.

#### Stylish Clip on Cover

A clip on cover conceals the Crimsafe Screw-Clamp™ system and adds an additional layer of security. The cover also creates a corrosion-resistant chamber that protects the system from the corrosive effects of the environment.