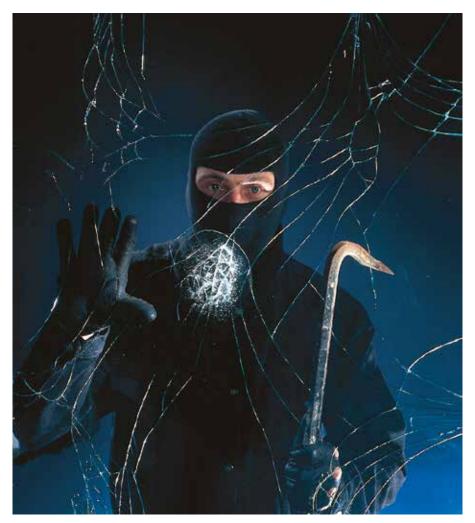

# CRIMSAFE DOORS

## Regular

Increase security and enhance your lifestyle – anywhere an attractive yet strong door is required.