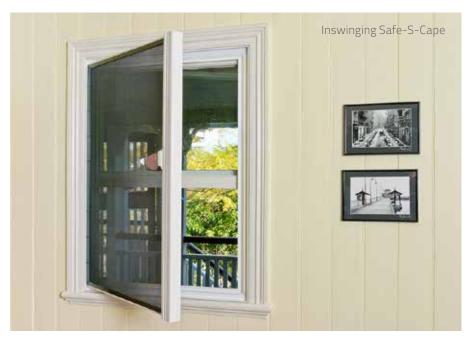

# CRIMSAFE SCREENS

## Safe-S-Cape Screens

Crimsafe hinged Safe-S-Cape screens allow a quick exit in the event of a fire or emergency. Extremely secure from the outside, they swing open easily with a one-touch push from the inside.

#### **Keyless Exit & Quick Release**

Peace of mind, knowing that in an emergency you can get out of the house fast thanks to the one-touch and push release.

#### Full Length Locking Stile & Integrated Hinge

Increased strength and resistance under attack and no sagging.

#### **Three-Tiered Anti-Jemmy System**

A burglar must get through 3 physical barriers to get at the Safe-S-Cape's lock.

#### **Easy Access To Window Surface**

The Crimsafe panel swings away from the exterior window surface, enabling easy cleaning.

#### **Australian Standards**

Crimsafe always exceeds the relevant Australian and industry standards for security.

Inward and outward opening options available.