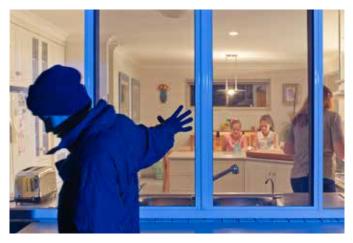

Clearview Security provides strong and reliable, home, office and commercial security solutions. All of our products go above and beyond the industry standards, to ensure you and your belongings are secure. Personal protection is becoming increasingly more important each day.

Crimsafe exceeds standards for impact, jemmy and knife-shear testing to ensure our screens provide the highest level of protection against intruders. In addition, Crimsafe security screens are energy efficient, corrosion resistant, filter UV rays and provide fire attenuation and bushfire protection.