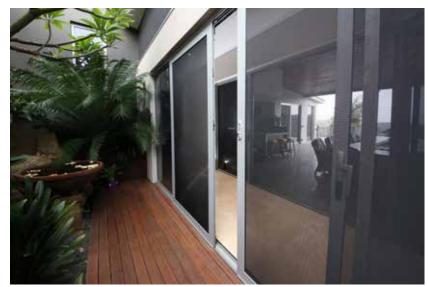

# CRIMSAFE SCREENS crimsafe

### **Fixed Screens**

Crimsafe fixed security screens are non-moving panels that can be fitted to almost any window type. These panels can cover just the opening section or the full window with a variety of different frame types.

#### **Smaller Frame Sections**

Boasting the strength of door frames, but with a smaller frame width.

#### Slimline design

Heavy duty protection without heavy duty looks. A cross-section reveals the Crimsafe standard frame is only 11mm thick and 35mm wide.