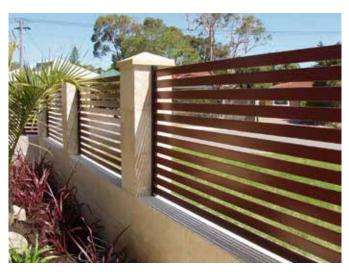

# SLAT FENCES & GATES

There's more to Clearview Security than screens and doors. Why not look into our fencing and gate products to perfectly finish off your home? You can tailor your fencing and gates to match the colour scheme of your home to create a polished and stylish look.

Our powder coated commercial grade aluminium slats will create an attractive option for all your fencing and gate needs. Available in any powdercoat or timber look colour, you can create a strong and durable solution without compromising style. Designed to withstand the rigours of the tough West Australian climate, slats can be spaced to match your desired level of privacy and can be as functional or decorative as you like.