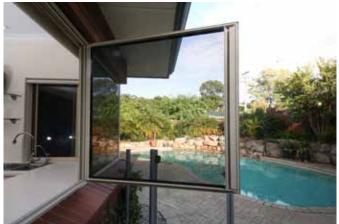

### **Fixed Screens**

Crimsafe fixed security screens are non-moving panels that can be fitted to almost any window type. These panels can cover just the opening section or the full window with a variety of different frame types.

#### **Smaller Frame Sections**

Boasting the strength of door frames, but with a smaller frame width.

#### Slimline design

Heavy duty protection without heavy duty looks. A cross-section reveals the Crimsafe standard frame is only 11mm thick and 35mm wide.