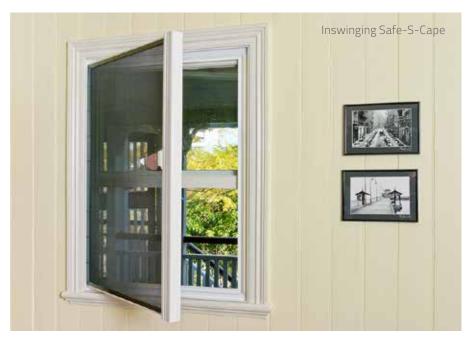

# CRIMSAFE SCREENS

## Safe-S-Cape Screens

Crimsafe hinged Safe-S-Cape screens allow a quick exit in the event of a fire or emergency. Extremely secure from the outside, they swing open easily with a one-touch push from the inside.

#### **Keyless Exit & Quick Release**

Peace of mind, knowing that in an emergency you can get out of the house fast thanks to the one-touch and push release.

#### **Easy Access To Window Surface**

The Crimsafe panel swings away from the exterior window surface, enabling easy cleaning.

#### **Australian Standards**

Crimsafe always exceeds the relevant Australian and industry standards for security.

Inward and outward opening options available.