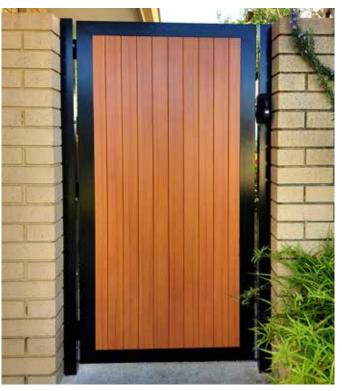

Fencing in-fill panels are manufactured to meet your exact needs off site in our factory, meaning less noise and mess associated with some DIY systems available. Pedestrian gates are available in both vertical and horizontal designs and have the added security feature of being key lockable.