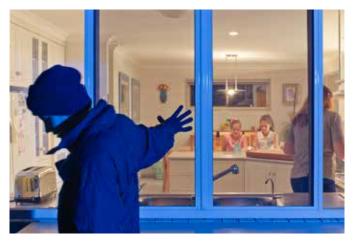

# STRENGTH & TESTING

Australian Standards set out the level of quality required for all products sold in this country. Crimsafe products don't just meet those standards – their products are developed to exceed them.

Crimsafe exceeds standards for impact, jemmy and knife-shear testing to ensure our screens provide the highest level of protection against intruders. In addition, Crimsafe security screens are energy efficient, corrosion resistant, filter UV rays and provide fire attenuation and bushfire protection.

#### **Superior Strength Against Impact**

This is relevant to the strength of the security screen and the impact it can withstand in the event of a break-in attempt.

Dynamic impact testing measures how well a security screen holds up to the full force of a criminal's kicks, punches or charges and is measured in 'joules'.