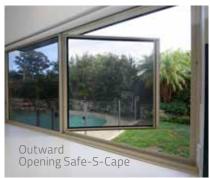

## Safe-S-Cape Screens

Crimsafe hinged Safe-S-Cape screens allow a quick exit in the event of a fire or emergency. Extremely secure from the outside, they swing open easily with a one-touch push from the inside.

#### **Keyless Exit & Quick Release**

Peace of mind, knowing that in an emergency you can get out of the house fast thanks to the one-touch and push release.

#### **Australian Standards**

Crimsafe always exceeds the relevant Australian and industry standards for security.

Inward and outward opening options available.