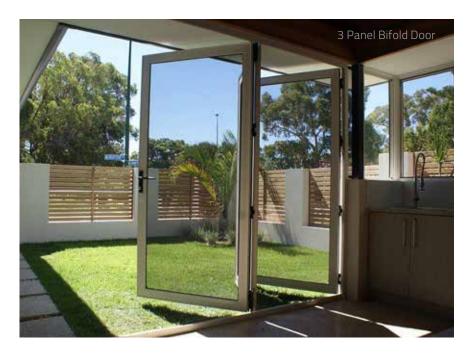

# CRIMSAFE BI-FOLDS crimsafe & PATIO ENCLOSURES

Crimsafe bi-fold doors and patio enclosures are the perfect way to bring the outdoors into your alfresco area. These strong and stylish products keep mosquitoes and intruders out but allow the breeze to flow through.

#### **Fits Existing Structures**

Crimsafe bi-fold doors can be added to existing glass bi-folds or to an open alfresco area creating a secure, insect free space.