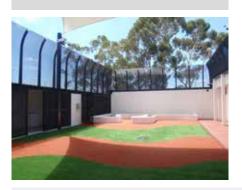

# CRIMSAFE BI-FOLDS crimsafe & PATIO ENCLOSURES

Crimsafe bi-fold doors and patio enclosures are the perfect way to bring the outdoors into your alfresco area. These strong and stylish products keep mosquitoes and intruders out but allow the breeze to flow through.

#### **Australian Standards**

Crimsafe always exceeds the relevant Australian and industry standards for security.

Enclosed alfresco area using Crimsafe patio enclosure