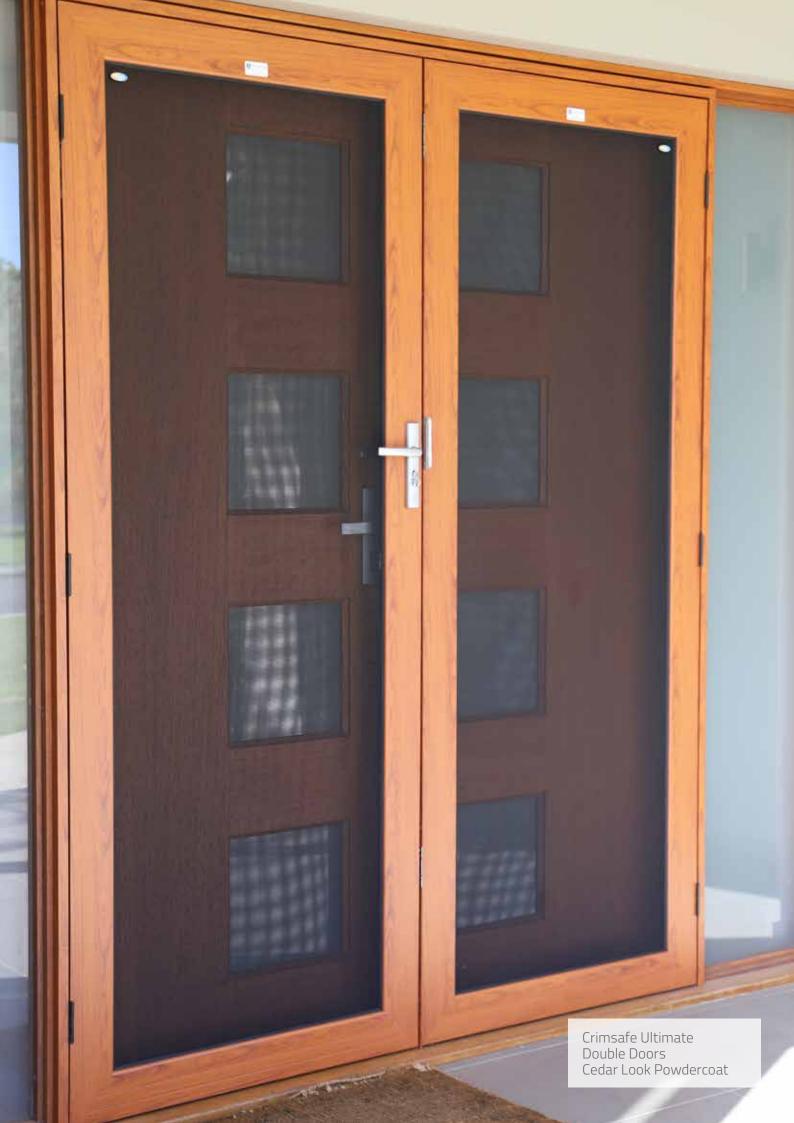

# CRIMSAFE DOORS

### **Ultimate**

Crimsafe Ultimate frames are 40% stronger than Crimsafe Regular. They feature a curved profile where it meets the mesh and a sleek clip on cover which completes the stylish look.

#### Ultimate Screw-Clamp™ Technology

Crimsafe's Screw-Clamp™ technology has special teeth that lock the mesh deep into the frame, spreading the impact to withstand powerful and sustained attacks. This makes it virtually impossible to separate the frame from the mesh.

#### **Tamper-Resistant Fasteners**

These tamper resistant fasteners are driven right through the mesh and into the frame; binding the mesh, the Screw-Clamp™ and the frame together into a tightly integrated unit for greater security.

#### Stylish Clip on Cover

A clip on cover conceals the Crimsafe Screw-Clamp™ system and adds an additional layer of security. The cover also creates a corrosion-resistant chamber that protects the system from the corrosive effects of the environment.