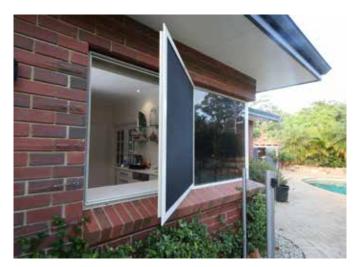

## Safe-S-Cape Screens

Crimsafe hinged Safe-S-Cape screens allow a quick exit in the event of a fire or emergency. Extremely secure from the outside, they swing open easily with a one-touch push from the inside.

#### **Easy Access To Window Surface**

The Crimsafe panel swings away from the exterior window surface, enabling easy cleaning.