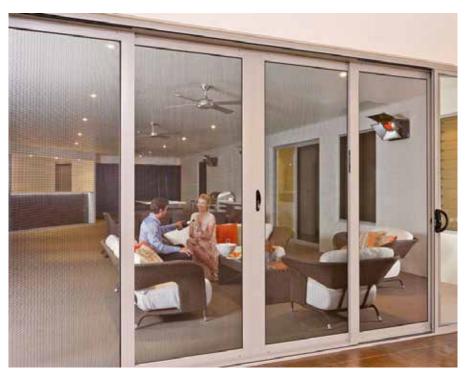

# CRIMSAFE SCREENS crimsafe

### **Fixed Screens**

Crimsafe fixed security screens are non-moving panels that can be fitted to almost any window type. These panels can cover just the opening section or the full window with a variety of different frame types.