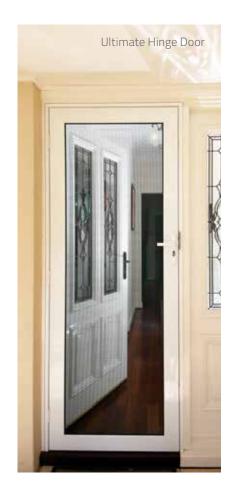

# CRIMSAFE DOORS

### **Ultimate**

Crimsafe Ultimate frames are 40% stronger than Crimsafe Regular. They feature a curved profile where it meets the mesh and a sleek clip on cover which completes the stylish look.

#### Ultimate Screw-Clamp™ Technology

Crimsafe's Screw-Clamp™ technology has special teeth that lock the mesh deep into the frame, spreading the impact to withstand powerful and sustained attacks. This makes it virtually impossible to separate the frame from the mesh.

#### **Tamper-Resistant Fasteners**

These tamper resistant fasteners are driven right through the mesh and into the frame; binding the mesh, the Screw-Clamp™ and the frame together into a tightly integrated unit for greater security.

#### Stylish Clip on Cover

A clip on cover conceals the Crimsafe Screw-Clamp™ system and adds an additional layer of security. The cover also creates a corrosion-resistant chamber that protects the system from the corrosive effects of the environment.