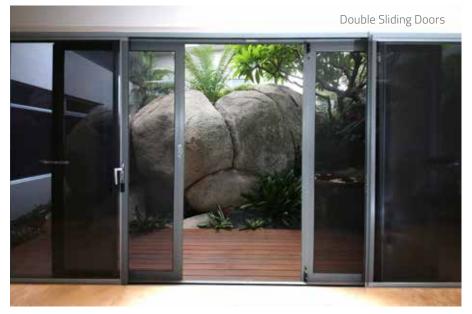

# CRIMSAFE SCREENS crimsafe

### **Fixed Screens**

Crimsafe fixed security screens are non-moving panels that can be fitted to almost any window type. These panels can cover just the opening section or the full window with a variety of different frame types.