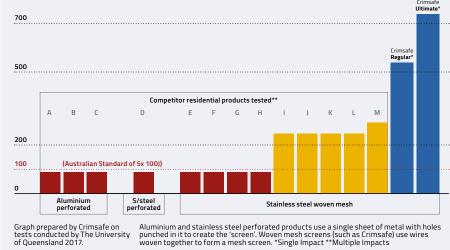

#### **Superior Strength Against Impact**

This is relevant to the strength of the security screen and the impact it can withstand in the event of a break-in attempt.

Dynamic impact testing measures how well a security screen holds up to the full force of a criminal's kicks, punches or charges and is measured in 'joules'.

Independent research conducted by the University of Queensland tested a wide range of security screens. Crimsafe exceeded the impact level required by Australian Standards and far out-performed competitor products, making Crimsafe the strongest stainless steel security screen system on the market.

But they're no match for a Crimsafe screen. Years of development and rugged construction mean that all Crimsafe products meet Australian Standards in every section of the lever attack or jemmy test.

When tested by The University of Queensland, our screens stood up not just against an Australian Standard of 5 x 100 Joule (J) impact, but also against singular impact levels up to 550J (Crimsafe Regular) and 750J (Crimsafe Ultimate).