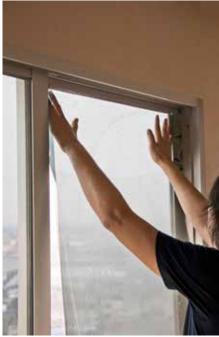

# 3M™ SECURITY ■ & SOLAR FILM

Whether your need is for safety, heat reduction or privacy, Clearview Security have a wide range of quality security, solar and decorative films to suit your home or office.

#### **Tear Resistant & Strong**

3M™ Safety and Security Film uses modern technology that incorporates up to 42 micro thin layers overlaid in a criss-cross pattern to make the glass more impenetrable.