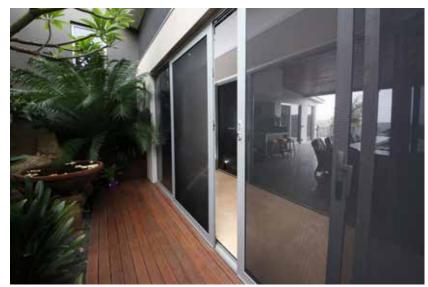

# CRIMSAFE SCREENS crimsafe

### **Fixed Screens**

Crimsafe fixed security screens are non-moving panels that can be fitted to almost any window type. These panels can cover just the opening section or the full window with a variety of different frame types.

#### **Easy Installation**

Crimsafe Security System products are custom-built off-site, then quickly installed at your home.

#### **Smaller Frame Sections**

Boasting the strength of door frames, but with a smaller frame width.

#### Slimline design

Heavy duty protection without heavy duty looks. A cross-section reveals the Crimsafe standard frame is only 11mm thick and 35mm wide.