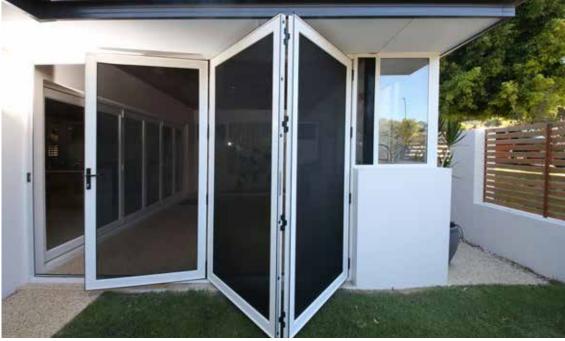

# CRIMSAFE BI-FOLDS crimsafe & PATIO ENCLOSURES

Crimsafe bi-fold doors and patio enclosures are the perfect way to bring the outdoors into your alfresco area. These strong and stylish products keep mosquitoes and intruders out but allow the breeze to flow through.

#### **Fits Existing Structures**

Crimsafe bi-fold doors can be added to existing glass bi-folds or to an open alfresco area creating a secure, insect free space.