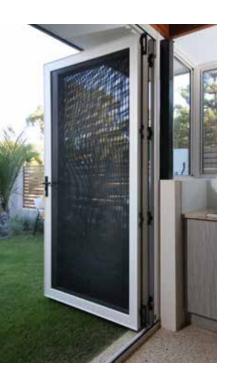

# CRIMSAFE BI-FOLDS crimsafe & PATIO ENCLOSURES

Crimsafe bi-fold doors and patio enclosures are the perfect way to bring the outdoors into your alfresco area. These strong and stylish products keep mosquitoes and intruders out but allow the breeze to flow through.

#### **Fits Existing Structures**

Crimsafe bi-fold doors can be added to existing glass bi-folds or to an open alfresco area creating a secure, insect free space.