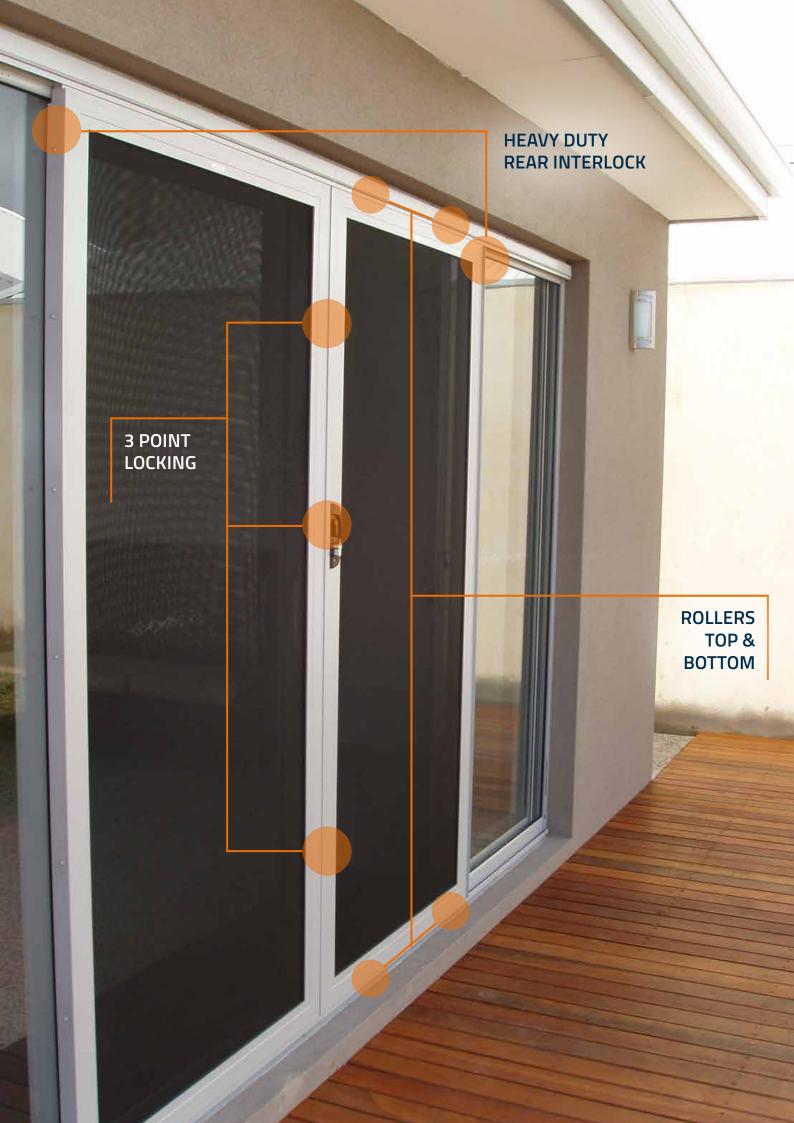

#### 3-Point Locking

All our hinged and sliding doors come with 3-point locking as standard – this means added security.

#### Can Be Constructed Out-Of-Square

If your door space isn't exactly square, our doors can be cut to suit any opening without a loss in strength.